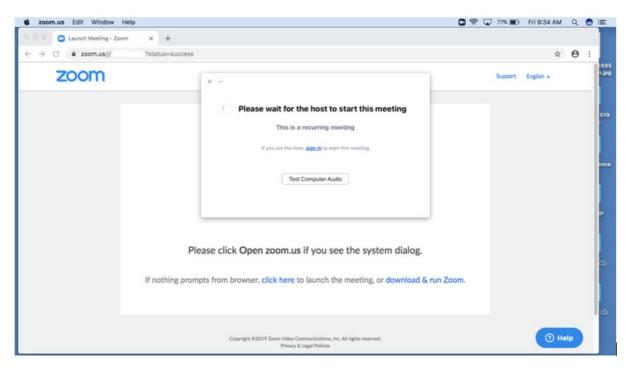

5. You will get a box that asks, "Open zoom.us"? Click the button that says **Open zoom.us** 

6. If the host has not started the meeting yet, then you will see this message. Just wait! You will be brought into the meeting once they log in.