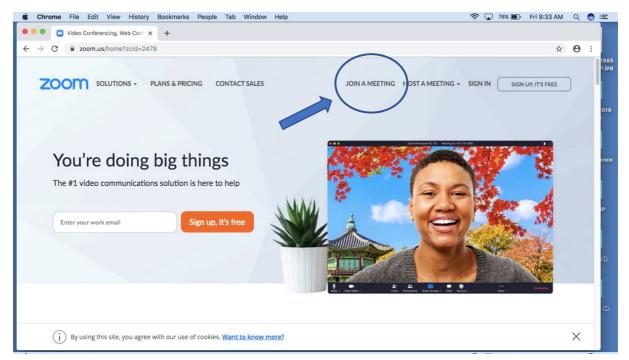

3. This will bring you to the Zoom site. In the top right-side of the page click <u>"JOIN A MEETING"</u>