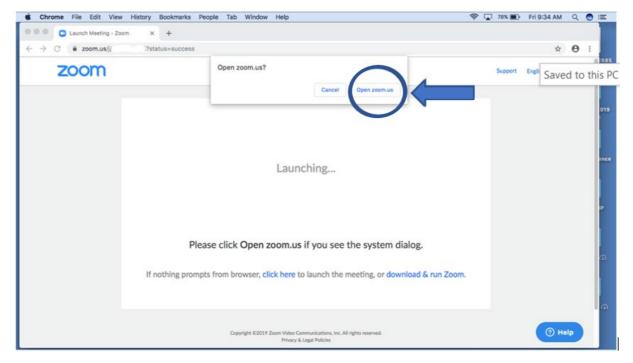

5. You will get a box that asks, "Open zoom.us"? Click the button that says **Open zoom.us** 

6. If the host has not started the meeting yet, then you will see this message. Just wait! You will be brought into the meeting once they log in.