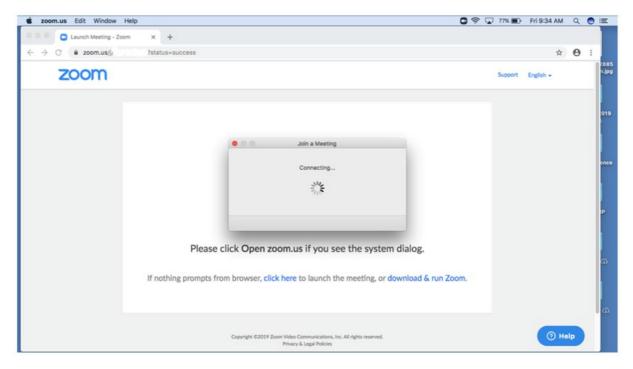

7. When you are let into the meeting, a box will appear that says <u>"Connecting..."</u>

8. Once connected, you will see a box asking you to "choose one of the audio conferences options". **Computer Audio** will be highlighted in Blue. This is the option you want. Click, <u>Join with Computer Audio</u>.