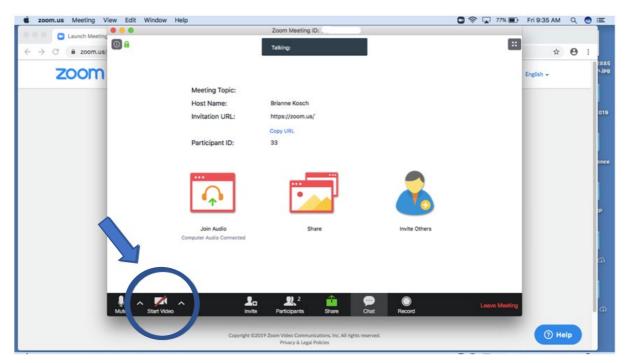

9. At the bottom tool bar, select **<u>Start Video</u>** to turn your camera on.