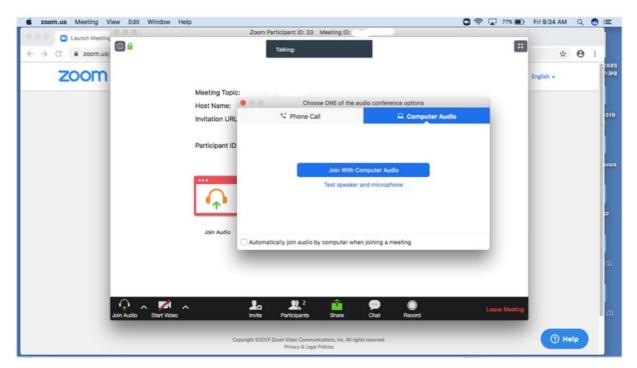

7. When you are let into the meeting, a box will appear that says <u>"Connecting..."</u>

8. Once connected, you will see a box asking you to "choose one of the audio conferences options". **Computer Audio** will be highlighted in Blue. This is the option you want. Click, <u>Join with Computer Audio</u>.